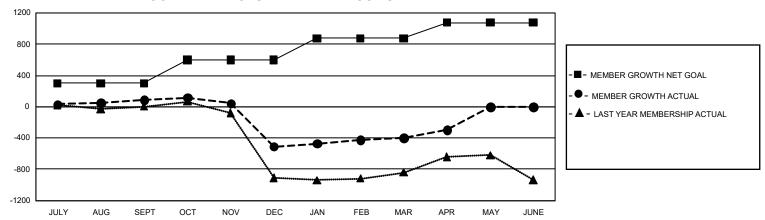

## GOALS AND ACTUAL MEMBERS CUMULATIVE

| DROPPED CLUBS: 23  |       | 288 CLUBS OF 537 ADDED 1 OR MORE<br>NEW MEMBERS | GENDER DISTRIBUTION                 |                |       |
|--------------------|-------|-------------------------------------------------|-------------------------------------|----------------|-------|
|                    |       | THE WINDERS                                     | MALE                                | 6,201 (53.99%) |       |
|                    |       |                                                 | FEMALE                              | 5,284 (46.01%) |       |
| DROPPED MEMBERS    |       |                                                 |                                     |                |       |
| DECEASED           | 67    | CLICK HERE FOR CUMULATIVE                       | TOTAL FAMILY UNIT MEMBERS           |                | 3,963 |
| CLUB CANCELLED 430 |       | MEMBERSHIP DATA                                 | FAMILY MEMBERS RAYING HALF RUFS     |                | 0.047 |
| OTHER              | 1,225 |                                                 | FAMILY MEMBERS PAYING HALF DUES 2,3 |                | 2,347 |
| TOTAL              | 1,722 |                                                 |                                     |                |       |

## GMT Constitutional Area 3, Group A

GMT: OPEN

REPORT DOES NOT INCLUDE CLUBS IN UNDISTRICTED AREAS.

| Clubs         |               |             |               | Members               |                        |                         |                                                    |  |
|---------------|---------------|-------------|---------------|-----------------------|------------------------|-------------------------|----------------------------------------------------|--|
|               | RESULTS FOR   | R 2019-2020 |               | RESULTS FOR 2019-2020 |                        |                         |                                                    |  |
| QUARTER       | NEW CLUB GOAL | NEW CLUBS   | DROPPED CLUBS | QUARTER MEM           | BER GROWTH NET<br>GOAL | MEMBER GROWTH<br>ACTUAL | DROPPED<br>MEMBERS ACTUAL<br>(including transfers) |  |
| JULY/AUG/SEPT | 15            | 2           | 2             | JULY/AUG/SEPT         | 903                    | 505                     | 338                                                |  |
| OCT/NOV/DEC   | 30            | 13          | 16            | OCT/NOV/DEC           | 894                    | 507                     | 1,047                                              |  |
| JAN/FEB/MAR   | 18            | 4           | 5             | JAN/FEB/MAR           | 834                    | 442                     | 287                                                |  |
| APR/MAY/JUNE  | 12            | 11          | 0             | APR/MAY/JUNE          | 600                    | 160                     | 53                                                 |  |