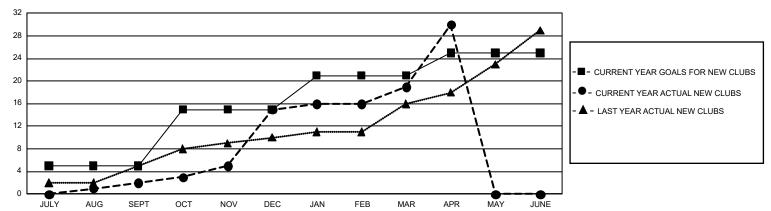

## GOALS AND ACTUAL NEW CLUBS CUMULATIVE

## GMT Constitutional Area 3, Group A

GMT: OPEN

REPORT DOES NOT INCLUDE CLUBS IN UNDISTRICTED AREAS.

| Clubs         |               |             |               | Members               |                        |                         |                                                    |  |
|---------------|---------------|-------------|---------------|-----------------------|------------------------|-------------------------|----------------------------------------------------|--|
|               | RESULTS FOR   | R 2019-2020 |               | RESULTS FOR 2019-2020 |                        |                         |                                                    |  |
| QUARTER       | NEW CLUB GOAL | NEW CLUBS   | DROPPED CLUBS | QUARTER MEM           | BER GROWTH NET<br>GOAL | MEMBER GROWTH<br>ACTUAL | DROPPED<br>MEMBERS ACTUAL<br>(including transfers) |  |
| JULY/AUG/SEPT | 15            | 2           | 2             | JULY/AUG/SEPT         | 903                    | 505                     | 338                                                |  |
| OCT/NOV/DEC   | 30            | 13          | 16            | OCT/NOV/DEC           | 894                    | 507                     | 1,047                                              |  |
| JAN/FEB/MAR   | 18            | 4           | 5             | JAN/FEB/MAR           | 834                    | 442                     | 287                                                |  |
| APR/MAY/JUNE  | 12            | 11          | 0             | APR/MAY/JUNE          | 600                    | 160                     | 53                                                 |  |